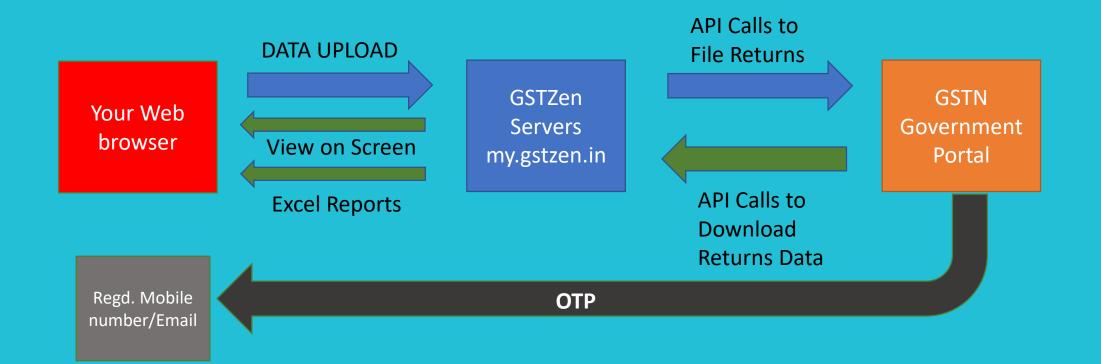

## How GSTZen Works?

## Data Security

At GSTZen, the security of your data is our number one priority. GSTZen runs on Amazon Web Services (AWS) datacenters in Mumbai. Amazon provides the highest levels and quality of security and we follow industry standard best practices such as minimal privilege of user accounts, end-toend encryption of data in transit, public and private virtual networks with all data stored in the private network, and strict firewall protection.