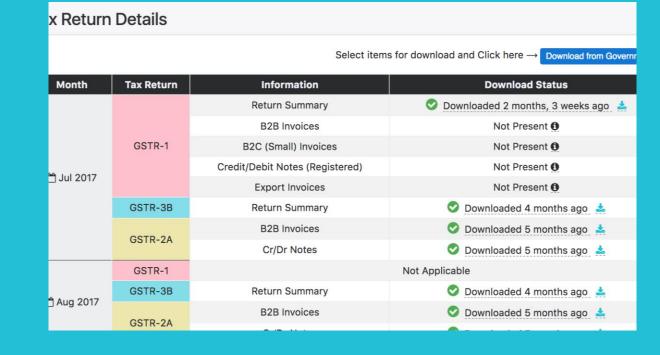

## STEP-1 Download Data from Govt Portal

#### Before Downloading Data from Govt Portal

| Tax Return | Details    |                                          |                           |          |
|------------|------------|------------------------------------------|---------------------------|----------|
|            |            | Select items for download and Click here | → Download from Governmen | t Portal |
| Month      | Tax Return | Information                              | Download Status           |          |
|            |            | Return Summary                           | Not Downloaded            |          |
|            |            | B2B Invoices                             | Not Downloaded            |          |
|            | GSTR-1     | B2C (Small) Invoices                     | Not Downloaded            |          |
| 🗂 Jul 2017 |            | Credit/Debit Notes (Registered)          | Not Downloaded            |          |
|            |            | Export Invoices                          | Not Downloaded            |          |
|            | GSTR-3B    | Return Summary                           | Not Downloaded            |          |
|            | GSTR-2A    | B2B Invoices                             | Not Downloaded            |          |
|            | USTR-ZA    | Cr/Dr Notes                              | Not Downloaded            |          |
|            | GSTR-1     | Not Applicable                           | 2                         |          |
| Aug 2017   | GSTR-3B    | Return Summary                           | Not Downloaded            |          |
| 🛗 Aug 2017 | CCTD 24    | B2B Invoices                             | Not Downloaded            |          |
|            | GSTR-2A    | Cr/Dr Natar                              | Not Downloaded            |          |

#### After Downloading Data from Govt Portal

## STEP – 1a Review the downloaded Report