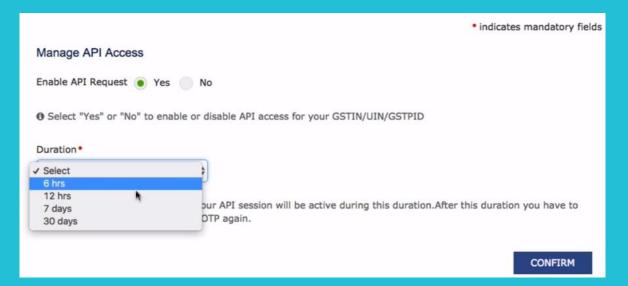

#### Enable API access on Govt Portal – How to Enable API access

## STEP-1 Download Data from Govt Portal